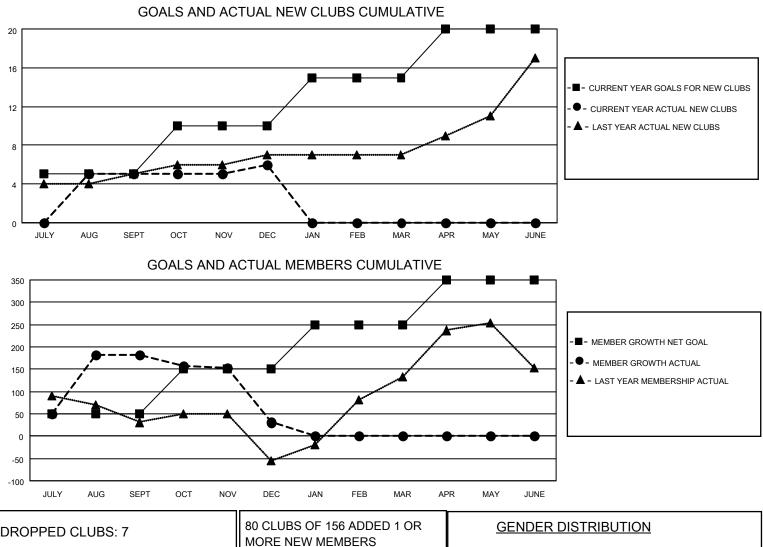

## LOCATION INDIA

District 318 A

Results as of: 12/31/2022

| Clubs                 |               |           |               | Members               |                        |                         |                                                    |
|-----------------------|---------------|-----------|---------------|-----------------------|------------------------|-------------------------|----------------------------------------------------|
| RESULTS FOR 2022-2023 |               |           |               | RESULTS FOR 2022-2023 |                        |                         |                                                    |
| QUARTER               | NEW CLUB GOAL | NEW CLUBS | DROPPED CLUBS | QUARTER MEMI          | BER GROWTH NET<br>GOAL | MEMBER GROWTH<br>ACTUAL | DROPPED<br>MEMBERS ACTUAL<br>(including transfers) |
| JULY/AUG/SEPT         | 5             | 5         | 0             | JULY/AUG/SEPT         | 50                     | 300                     | 95                                                 |
| OCT/NOV/DEC           | 5             | 1         | 7             | OCT/NOV/DEC           | 100                    | 140                     | 271                                                |
| JAN/FEB/MAR           | 5             | 0         | 0             | JAN/FEB/MAR           | 100                    | 0                       | 0                                                  |
| APR/MAY/JUNE          | 5             | 0         | 0             | APR/MAY/JUNE          | 100                    | 0                       | 0                                                  |

| DROPPED CLUBS: 7 |     | 80 CLUBS OF 156 ADDED 1 OR<br>MORE NEW MEMBERS | GENDER DISTRIBUTION       |                |
|------------------|-----|------------------------------------------------|---------------------------|----------------|
|                  |     |                                                | MALE                      | 3,368 (74.50%) |
|                  |     |                                                | FEMALE                    | 1,152 (25.48%) |
| DROPPED MEMBERS  |     |                                                | NON BINARY                | 1 (0.02%)      |
| DECEASED         | 16  |                                                | PREFER NOT TO ANSWER      | 0 (0.00%)      |
| DECEASED         |     |                                                |                           |                |
| CLUB CANCELLED   | 133 | CLICK HERE FOR CUMULATIVE                      | TOTAL FAMILY UNIT MEMBERS | 2,230          |
| OTHER            | 217 | MEMBERSHIP DATA                                |                           |                |
| TOTAL            | 366 |                                                | FAMILY MEMBERS PAYING HAI | LF DUES 1,242  |
|                  |     |                                                |                           |                |